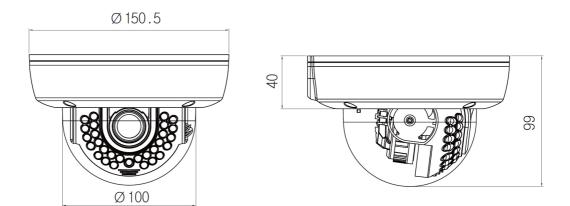

### **DIMENSIONS**

## **SPECIFICATIONS**

| Image Sensor                  | 1/2.8" CMOS Sony Exmor, 2.4 Megapixel          |
|-------------------------------|------------------------------------------------|
| Pixels - Total                | 2000(H) x 1121(V)                              |
| Pixels - Effective            | 1984(H) x 1105(V), 2.19M pixels                |
| Scanning System               | Progressive                                    |
| Image Size                    | 1920x1080                                      |
| Frame Rate                    | 30, 25 fps at 1080p                            |
| Sensitivity Colour            | 0.5 Lux @ F1.2 (IRE50)                         |
| Sensitivity B&W               | 0 Lux LED IR on                                |
| Sens Up                       | Off ~ x64                                      |
| S/N Ratio                     | 50 dB                                          |
| Video Outputs                 | 1 Ch HD-SDI BNC or 1 Ch Composite BNC          |
| Focal Length                  | 2.8 ~ 10 mm                                    |
| Lens Drive Type               | DC Auto Iris                                   |
| IR LED                        | 28 pcs.                                        |
| Max. IR Distance              | 30/45 m (according to scene reflexion)         |
| High Speed Shutter            | 1/25 ~ 1/60.000 sec                            |
| Shutter Mode                  | Auto / Fix                                     |
| Col/B&W                       | On/Off/Auto/Ext, IR-cut filter removable (ICR) |
| OSD                           | Yes                                            |
| Number of Privacy<br>Zones    | 32                                             |
| BLC                           | WDR / BLC / HLC / OFF                          |
| Digital Noise Reduction (DNR) | Off/Low/Mid/High (Adaptive 3D + 2D)            |
| Motion Detection              | On/ Off/ Sensitivity/ Area setting             |
| White Balance                 | ATW, AWB, Manual, Preset                       |
| Protection Rating             | IP66 / IK10                                    |
| Operating Temperature         | -10°C ~ +50°C                                  |
| Storage Temperature           | -20°C ~ +60°C                                  |
| Humidity                      | less than 85%                                  |
| Supply Voltage                | 12 VDC/24 VAC                                  |
| Power Consumption             | 6 W                                            |
| Weight                        | 1.4 kg                                         |
| Dimensions w*h*d              | Ø150 x 99 mm                                   |